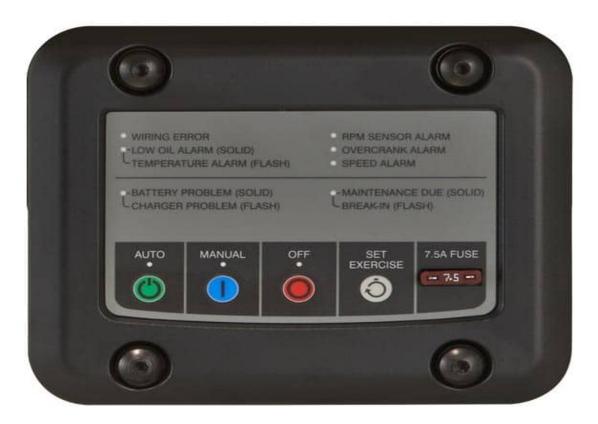

## **RESETTING GENERAC POWER PACT 7.5KW**

This is the process for resetting a generator when it has a fault code (red light). Before starting to reset the generator, look at the screen that is above the buttons. It will display a fault code and the meaning. Please write down what it says before starting the process. This helps us before coming out to repair if needed.

## **Resetting your Generator:**

- 1.) If your generator is in fault, one of the little lights by the error codes will be lit up. Record this fault, then press the RED OFF button.
- 2.) Wait 15 seconds after pressing OFF, then press the BLUE MANUAL button. The machine will try to start and run.
- 3.) If the machine runs, let it run for 15 minutes then use the OFF button to turn the machine off. If the machine fails to start or goes into fault, then leave it off and call 815-675-1555 for service.
- 4.) If the machine starts and runs for the 15 minutes and has no issues, after turning it OFF, press the GREEN AUTO button to return to standby mode. If the AUTO button is not pressed, the machine will not run in the event of an outage.